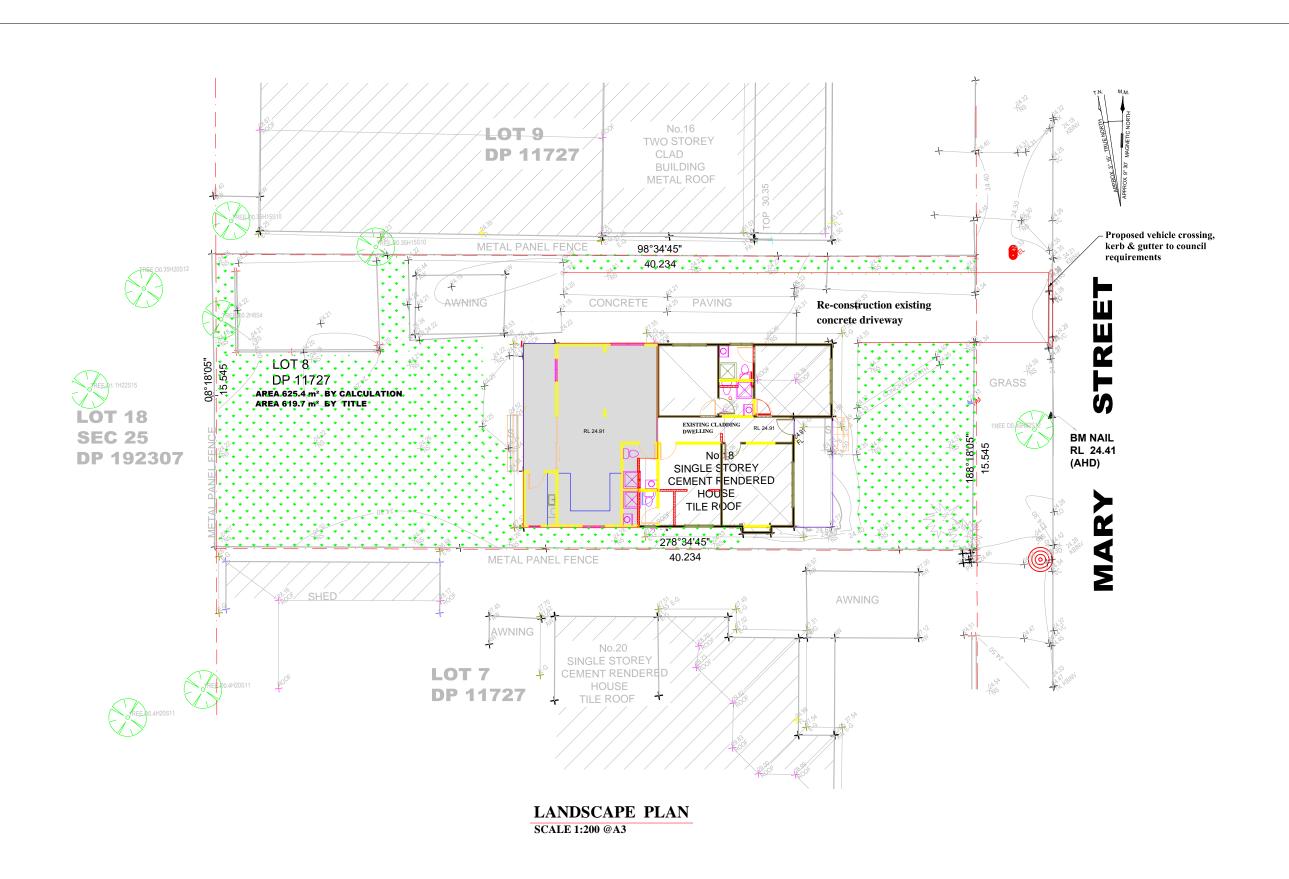

|     | PROJECT AS EXECUTED ALTERATIONS AND ADDITIONS TO EXISTING DWELL (UNAUTHORISED WORKS) |       |          | DRAWING TITLE  |             |           | ISSUE | DATE     | REVISION                 |
|-----|--------------------------------------------------------------------------------------|-------|----------|----------------|-------------|-----------|-------|----------|--------------------------|
|     |                                                                                      |       |          | LANDSCAPE PLAN |             |           | A     | 13/03/24 | ISSUED FOR CILIENT       |
| nas |                                                                                      |       |          |                |             |           | В     | 26/03/24 | ISSUED FOR DA SUBMISSION |
| l   | AT: Lot 8, DP 11727. No. 18 M<br>REGENTS PARK. NSW                                   |       |          |                |             |           |       |          |                          |
| es  | FOR: Mr. He                                                                          |       |          |                |             |           |       |          |                          |
| rty | DESIGN AND DRAWN                                                                     | СНЕСК | DATE     | SCALE          | PROJECT NO. | SHEET NO. |       |          |                          |
| •   | FK                                                                                   | SUE   | 02. 2024 | 1:200          | 240206      | LS01      |       |          |                          |